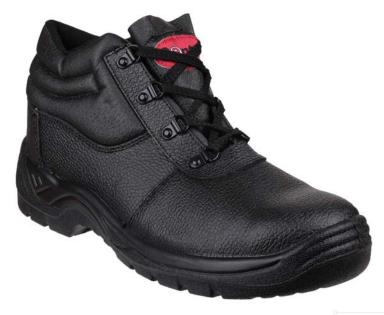

## **C**entek

## FS330

| Standard        | EN ISO 20345:2011      |  |
|-----------------|------------------------|--|
| Category        | S1P SRC                |  |
| Size Range      | UK 3 - 15   EU 36 - 50 |  |
| Colour          | Black                  |  |
| Slip Resistance | SRC                    |  |

| Upper                | Barton Print Action Leather | Construction              | Injection                                   |
|----------------------|-----------------------------|---------------------------|---------------------------------------------|
| Inner Lining         | Breathable non-woven fabric | Outsole                   | Dual Density PU/PU Sole                     |
| Footbed              | Removable EVA Footbed       | Weight                    | 600 grams (half page size 8)                |
| Impact<br>Resistance | 200 Joules Steel Toe Cap    | Penetration<br>Resistance | Anti-penetration steel midsole - min. 1100N |

## **CHARACTERISTICS:**

- Lightweight basic leather safety boot
- PU padded collar and tongue
- Energy absorbent heel
- Oil resistant outsole
- Antistatic

Care Advice: To enhance the life & performance of the footwear, upper should be kept clean & dry. Dry/damp cloth or shoe polish/spray to be used as per the need. Sole to be checked and clean regularly to maintain its traction. Any obvious damage in footwear may reduce full protection and must be replaced.