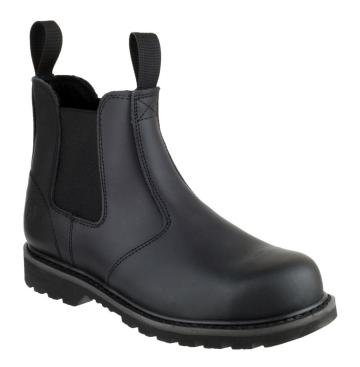

**FS5**: FS5 is a pull-on chelsea boot with elastic sides and front and rear pull loops. Crafted with a smooth action leather upper with stitching accents and embossed 'A' logo on heel. Impact and compression resistant steel toe cap and penetration resistant steel midsole. Welted rubber sole for added durability. Unisex size range.

## **FEATURES**

- Durable Classic Goodyear Welted Safety Boot
- Action Smooth Leather Upper
- Twin Elastic Gusset for Easy Access
- Welted Rubber Midsole

- Solid Nitrile Rubber Outsole
- Energy Absorbent Heel
- Oil Resistant Outsole