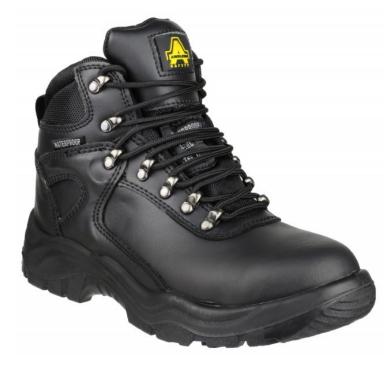

**FS218:** FS218 is a fully waterproof black safety boot with steel midsole and toe cap protection. It has a water-resistant smooth action leather upper as well as a fully waterproof, breathable mesh lining. Reduces foot fatigue through the shock absorbing heel and removable EVA footbed. Secure fitting is offered by the seven hardwearing metal D-Ring lace-holds and padded bellows tongue prevents debris entering the boot. Includes a handy pull-on fabric loop at heel.

| Upper                | Action Smooth Leather                                       | Construction              | Injection                    |
|----------------------|-------------------------------------------------------------|---------------------------|------------------------------|
| Inner Lining         | Breathable Waterproof Membrane and<br>Moisture Wicking Mesh | Outsole                   | Dual Density PU/PU           |
| Footbed              | Removable EVA footbed                                       | Weight                    | 750 grams (half pair size 8) |
| Impact<br>Resistance | 200 Joules Steel Toe Cap                                    | Penetration<br>Resistance | Steel Midsole - Min. 1100N   |

## **FEATURES**

- Classic and Durable Waterproof Safety Boot
- Water Resistant Action Leather Upper
- Internal Waterproof Membrane
- Padded Nylon Mesh Collar
- Padded Nylon Mesh Tongue

- Injected PU Midsole
- Durable Dual Density PU Outsole
- Energy Absorbent Heel
- Antistatic
- Oil Resistant Outsole