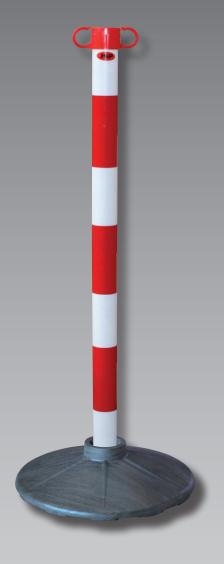

# HEAVY DUTY BASE FOR POST AND CHAIN

TECHNICAL SPECIFICATION

TRAFFIC MANAGEMENT

HEAVY DUTY BASE FOR INCREASED STABILITY

# **INSTRUCTIONS FOR USE**

Designed to fit the JSP Ltd. posts and chains

Chain Support Base is to be used with the Chain Support upright