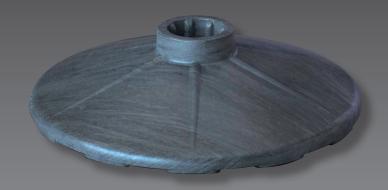

# **BASE MATERIALS**

Post Base: Recycled PVC

### **BASE DIMENSIONS**

Diameter of Base: 34.5cm

Height of Base: 8.4cm

Weight of Base: 3Kg (Approx)

Chain Support Base is to be used with the Chain Support upright