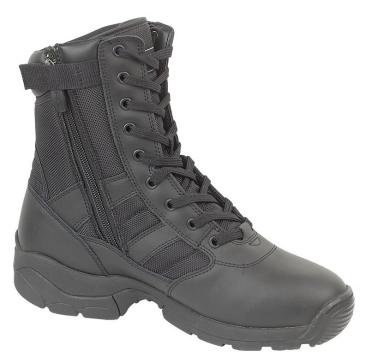

## **SPECIFICATION SHEET: PANTHER 8" SZ**

Introducing PANTHER, a tough, smart uniform boot from Magnum<sup>TM</sup>. Constructed with abrasion resistant leather/nylon upper, allowing breathability keeping feet dry on duty. The non-metallic hardware makes Panther ideal for airports or a range of security areas where alarms are in place. Incorporates composite side zip for rapid entry/exit. The Rubber/EVA sole has excellent slip resistance and also cushions feet on harsh impact. This with the high cut helps prevent ankle twisting and slips offering best safety practice in the workplace.

| Features                                                      | Benefits                                                                                                                                                                                                                            |
|---------------------------------------------------------------|-------------------------------------------------------------------------------------------------------------------------------------------------------------------------------------------------------------------------------------|
| ISO20347 tested                                               | Conforms to ISO20347 Occupational Footwear Standard.                                                                                                                                                                                |
| Leather/Nylon Upper with nine eyelet lace holes and size zip. | Action leather with 900 denier heavy duty nylon mesh. Abrasion resistant. Breathable. Non-metallic composite hardware. Airport friendly. Lightweight.                                                                               |
| Rubber Outsole, EVA Midsole                                   | Ethylene vinyl acetate is a polymer used to absorb physical shock. Combined with rubber in the midsole for its light, flexible and resilient cushioning. Rubber outsole makes the sole very hardwearing. Excellent slip resistance. |
| High Ankle Support                                            | Secure lace fit with padded top giving firm hold whilst remaining flexible and comfortable. The high cut prevents twisting, protecting joints and ligaments.                                                                        |
| Unisex Size Range                                             | Size range 4s x 14s suitable for men and women covering majority of workforce.                                                                                                                                                      |
| Resistance                                                    | Resistant to minerals, animal & vegetable oils and fats, and various chemicals.                                                                                                                                                     |