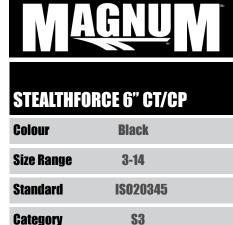

## **SPECIFICATION SHEET: STEALTHFORCE 6"**

SRC

**Slip Resistance** 

Non-metallic boot ideal for security and uniform industry. Meets safety footwear standards with "airport friendly" composite cap and midsole protection. Firm lace fit with padded collar and energy absorbing base protects joints and ligaments on ground impact. Long-standing is made comfortable through a composite shank and 3D2 max contoured sock liner with memory foam. Abrasion resistant leather upper and anti-scuff heel kick pad makes for very hardwearing footwear.

| Features                                    | Benefits                                                                                                                                                                                                                                                 |
|---------------------------------------------|----------------------------------------------------------------------------------------------------------------------------------------------------------------------------------------------------------------------------------------------------------|
| ISO20345 tested                             | Conforms to ISO20345 Occupational Safety Footwear Standards.                                                                                                                                                                                             |
| S3                                          | Toe protection tested to 200 joules impact. Safety Footwear Leather Upper plus Antistatic and Energy Absorbing Heel. Water Resistant Upper. Penetration Resistant Sole.                                                                                  |
| Leather Upper with 8 eyelet lace holes      | Full grain leather. Abrasion resistant. Anti-fraying stitching thread. Non-metallic composit hardware. Airport friendly. Lightweight. Ankle protector. Anti-scuff heel kick pad.                                                                         |
| Rubber Outsole, EVA Midsole with X-Traction | Ethylene vinyl acetate is a polymer used to absorb physical shock. Combined with rubber in the midsole for its light, flexible and resilient cushioning. Rubber outsole makes the sole very hardwearing. X-Traction Outsole for optimum slip resistance. |
| Cambrelle® Lining & Agion™                  | Moisture Wicking Lining keeps feet sweat free and comfortably dry all day long. Treated with Agion <sup>TM</sup> antibacterial treatment. Includes waterproof/breathable membrane.                                                                       |
| Resistance                                  | Resistant to minerals, animal & vegetable oils and fats, and various chemicals.                                                                                                                                                                          |
| Unisex Size Range<br>SRC Slip Resistance    | Size range 3s x 15s suitable for men and women covering majority of workforce.  Tested on ceramic tile contamination with a dilute soap solution.  Tested on smooth steel contamination with glycerol.                                                   |