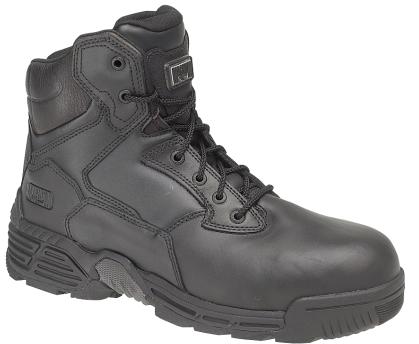

## **SPECIFICATION SHEET: STEALTHFORCE 6"**

SRC

**Slip Resistance** 

Non-metallic boot ideal for security and uniform industry. Meets safety footwear standards with "airport friendly" composite cap and midsole protection. Firm lace fit with padded collar and energy absorbing base protects joints and ligaments on ground impact. Long-standing is made comfortable through a composite shank and 3D2 max contoured sock liner with memory foam. Abrasion resistant leather upper and anti-scuff heel kick pad makes for very hardwearing footwear.

| Features                                    | Benefits                                                                                                                                                                                                                                                 |
|---------------------------------------------|----------------------------------------------------------------------------------------------------------------------------------------------------------------------------------------------------------------------------------------------------------|
| ISO20345 tested                             | Conforms to ISO20345 Occupational Safety Footwear Standards.                                                                                                                                                                                             |
| S3                                          | Toe protection tested to 200 joules impact. Safety Footwear Leather Upper plus Antistatic and Energy Absorbing Heel. Water Resistant Upper. Penetration Resistant Sole.                                                                                  |
| Leather Upper with 8 eyelet lace holes      | Full grain leather. Abrasion resistant. Anti-fraying stitching thread. Non-metallic composit hardware. Airport friendly. Lightweight. Ankle protector. Anti-scuff heel kick pad.                                                                         |
| Rubber Outsole, EVA Midsole with X-Traction | Ethylene vinyl acetate is a polymer used to absorb physical shock. Combined with rubber in the midsole for its light, flexible and resilient cushioning. Rubber outsole makes the sole very hardwearing. X-Traction Outsole for optimum slip resistance. |
| Cambrelle® Lining & Agion™                  | Moisture Wicking Lining keeps feet sweat free and comfortably dry all day long. Treated with Agion <sup>TM</sup> antibacterial treatment. Includes waterproof/breathable membrane.                                                                       |
| Resistance                                  | Resistant to minerals, animal & vegetable oils and fats, and various chemicals.                                                                                                                                                                          |
| Unisex Size Range<br>SRC Slip Resistance    | Size range 3s x 15s suitable for men and women covering majority of workforce.  Tested on ceramic tile contamination with a dilute soap solution.  Tested on smooth steel contamination with glycerol.                                                   |