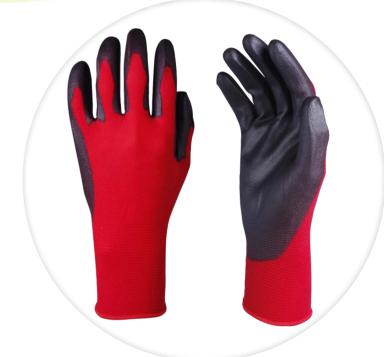

## **PRODUCT INFORMATION SHEET GLOVE MODEL: 118 RB**

The 118 RB is an 18 gauge liner with a smooth black PU finish that makes it Description:

exceptionally lightweight and comfortable to wear. It's made for situations where precision handling is required. The entire glove feels like a second skin, and the smooth black PU coating provides excellent grip. It has improved breathability for added protection and exceptional comfort over long periods

of use.

Abrasion EN 388 CAT II

Cut Tear

Puncture

Category 2

2121X

Engineering • Automotive • Carpentry • General Handling • Mechanical Industry • Manufacturing Ideal For:

Packing: Individually Packed • 12 pairs in a bigger polybag • 240 pairs in a carton