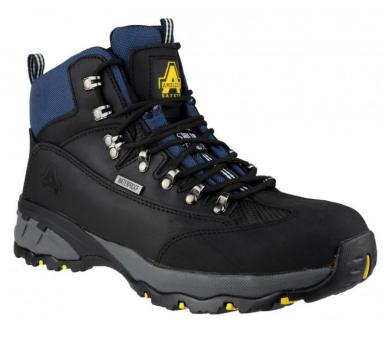

**FSIGI:** Lightweight and flexible waterproof safety hiker with water resistant full grain leather and mesh upper. Internal breathable waterproof membrane keeps feet dry. Deep padded collar and tongue with alignment loops. Upper speed lacing hooks. Industrial strength cord lacing. Cushioning phylon midsole combined with hardwearing rubber outsole.

| Upper                | Full Grain Crazy Horse Leather and Nylon Mesh | Construction              | Cemented                     |
|----------------------|-----------------------------------------------|---------------------------|------------------------------|
| Inner Lining         | Breathable Waterproof Membrane and            | Outsole                   | Phylon/Rubber                |
| Footbed              | Removable PU Foam                             | Weight                    | 750 grams (half pair size 8) |
| Impact<br>Resistance | 200 Joules Steel Toe Cap                      | Penetration<br>Resistance | Steel Midsole - Min. 1100N   |

## **FEATURES**

- Lightweight and Flexible Waterproof Safety Hiker
- Water Resistant Full Grain Leather and Mesh Upper
- Internal Waterproof Membrane
- Mesh Padded Collar and Tongue

- Phylon Midsole
- Rubber Outsole
- Antistatic
- Oil Resistant Outsole