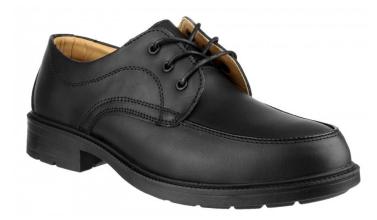

**FS65:** Smart and safe apron-toe Gibson ideal for industrial office use. Formal mono-black lace up style with three subtle perforated eyelets. Steel toe cap protection to 200 joules impact. Single density PU outsole with flexible protective composite midsole allowing feet to move naturally whilst providing underfoot protection. Antistatic construction ideal for shop floor or front of house floor surfaces where static can build up. An energy absorbing heel provides all day comfort to minimise fatigue. Meets SRC slip resistant standards.