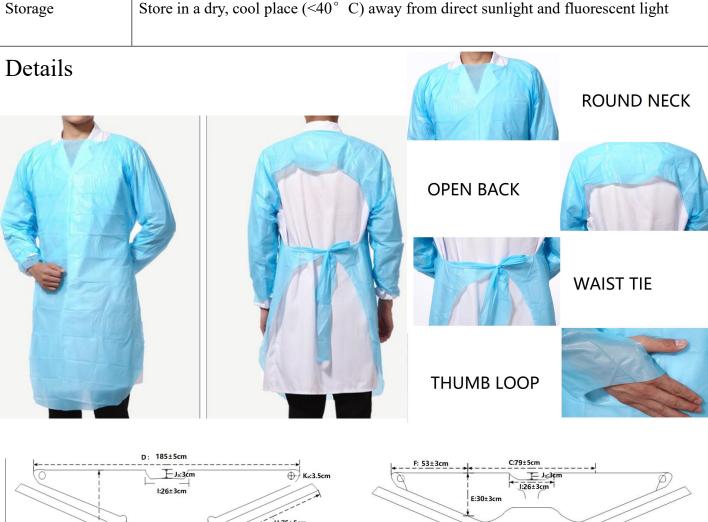

| Product name     | Disposable CPE gown                                                                                                                                                                                                                                                                                                                                                                                                                                                                                                                                                                                                                          |
|------------------|----------------------------------------------------------------------------------------------------------------------------------------------------------------------------------------------------------------------------------------------------------------------------------------------------------------------------------------------------------------------------------------------------------------------------------------------------------------------------------------------------------------------------------------------------------------------------------------------------------------------------------------------|
| Photo            | Supreme TTF                                                                                                                                                                                                                                                                                                                                                                                                                                                                                                                                                                                                                                  |
|                  | 185±5*110±5cm                                                                                                                                                                                                                                                                                                                                                                                                                                                                                                                                                                                                                                |
| Weight           | 35 g/pc                                                                                                                                                                                                                                                                                                                                                                                                                                                                                                                                                                                                                                      |
| Thickness        | $0.1 \pm 0.02$ mm                                                                                                                                                                                                                                                                                                                                                                                                                                                                                                                                                                                                                            |
| Color            | blue                                                                                                                                                                                                                                                                                                                                                                                                                                                                                                                                                                                                                                         |
| Application      | Used in medical, hospital, medicine check, hotel, housework, painting and coating industry, printing and dyeing industry, beauty salon, food processing etc                                                                                                                                                                                                                                                                                                                                                                                                                                                                                  |
| Material         | - 100% Chlorinated Polyethylene material for impervious protection                                                                                                                                                                                                                                                                                                                                                                                                                                                                                                                                                                           |
| Other Features   | <ul> <li>- An open back on patient use disposable CPE isolation gown to avoid cross infection allows for increased comfort and airflow.</li> <li>- Closed loop neck on patient use disposable CPE isolation gown to avoid cross infection allows user to slip on over head and tear off quickly.</li> <li>- Thumb loops of patient use disposable CPE isolation gown to avoid cross infection keep gown in place, so wrists are protected from fluids and infectious material.</li> <li>- Not made with natural rubber latex, patient use disposable cpe isolation gown to avoid cross infection offer a hypoallergenic solution.</li> </ul> |
| Characteristics  | <ol> <li>Latex Free, ideal for people with potential latex reactions</li> <li>Made from High-quality CPE materials in which gown can provide optimum protection and comfort,</li> <li>Thumb cuff model is latex free/ Elastic cuff</li> <li>Soft and Durable,</li> <li>Water-resistant, alcohol-resistant, liquid filterabilities, excellent softness, comfort.</li> </ol>                                                                                                                                                                                                                                                                   |
| Quality Systems: | ISO 13485, ISO 9001 , CE, AAMI LEVER 3/4                                                                                                                                                                                                                                                                                                                                                                                                                                                                                                                                                                                                     |