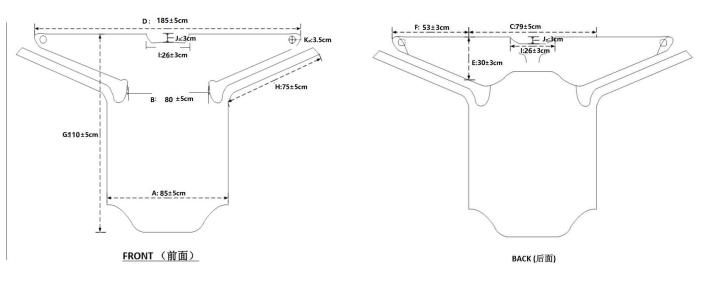

| Product name     | Disposable CPE gown                                                                                                                                                                                                                                                                                                                                                                                                                                                                                                                                                                                                                          |
|------------------|----------------------------------------------------------------------------------------------------------------------------------------------------------------------------------------------------------------------------------------------------------------------------------------------------------------------------------------------------------------------------------------------------------------------------------------------------------------------------------------------------------------------------------------------------------------------------------------------------------------------------------------------|
| Photo            | Supreme TTF                                                                                                                                                                                                                                                                                                                                                                                                                                                                                                                                                                                                                                  |
|                  | 185±5*110±5cm                                                                                                                                                                                                                                                                                                                                                                                                                                                                                                                                                                                                                                |
| Weight           | 35 g/pc                                                                                                                                                                                                                                                                                                                                                                                                                                                                                                                                                                                                                                      |
| Thickness        | $0.1 \pm 0.02$ mm                                                                                                                                                                                                                                                                                                                                                                                                                                                                                                                                                                                                                            |
| Color            | blue                                                                                                                                                                                                                                                                                                                                                                                                                                                                                                                                                                                                                                         |
| Application      | Used in medical, hospital, medicine check, hotel, housework, painting and coating industry, printing and dyeing industry, beauty salon, food processing etc                                                                                                                                                                                                                                                                                                                                                                                                                                                                                  |
| Material         | - 100% Chlorinated Polyethylene material for impervious protection                                                                                                                                                                                                                                                                                                                                                                                                                                                                                                                                                                           |
| Other Features   | <ul> <li>- An open back on patient use disposable CPE isolation gown to avoid cross infection allows for increased comfort and airflow.</li> <li>- Closed loop neck on patient use disposable CPE isolation gown to avoid cross infection allows user to slip on over head and tear off quickly.</li> <li>- Thumb loops of patient use disposable CPE isolation gown to avoid cross infection keep gown in place, so wrists are protected from fluids and infectious material.</li> <li>- Not made with natural rubber latex, patient use disposable cpe isolation gown to avoid cross infection offer a hypoallergenic solution.</li> </ul> |
| Characteristics  | <ol> <li>Latex Free, ideal for people with potential latex reactions</li> <li>Made from High-quality CPE materials in which gown can provide optimum protection and comfort,</li> <li>Thumb cuff model is latex free/ Elastic cuff</li> <li>Soft and Durable,</li> <li>Water-resistant, alcohol-resistant, liquid filterabilities, excellent softness, comfort.</li> </ol>                                                                                                                                                                                                                                                                   |
| Quality Systems: | ISO 13485, ISO 9001 , CE, AAMI LEVER 3/4                                                                                                                                                                                                                                                                                                                                                                                                                                                                                                                                                                                                     |