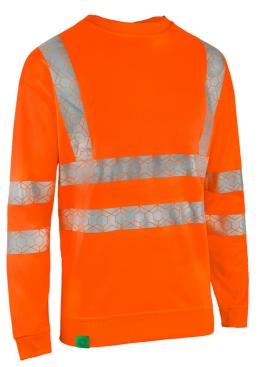

## Beeswift Envirowear Hi-Vis Recyclable Sweatshirt

A clothing revolution is changing the way garments are made and how wearers interact with brands. Envirowear has been designed to be recycled – using only mono-fibre design principles, each fabric, trim and accessory is carefully selected to ensure recyclability.

- Hi Vis sweatshirt
- 280 gsm fleece pique fabric
- 100% Recycled polyester
- Anti pill (the fabric has been treated to prevent little balls (or pills) of thread appearing on the surface of the fabric)
- Hex patterned heatseal Retro-Reflective tape for comfort and flexability.
- 2 band & brace
- Global Recycled Standard Certificated
- Tested to 50 washes
- Conforms to EN ISO 20471 Class 3 high visibility
- RIS-3279-TOM Railway use certified.