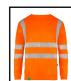

## Beeswift Envirowear Hi-Vis Recyclable Sweatshirt

A clothing revolution is changing the way garments are made and how wearers interact with brands. Envirowear has been designed to be recycled – using only mono-fibre design principles, each fabric, trim and accessory is carefully selected to ensure recyclability.

- Hi Vis sweatshirt
- 280 gsm fleece pique fabric
- 100% Recycled polyester
- Anti pill (the fabric has been treated to prevent little balls (or pills) of thread appearing on the surface of the fabric)
- Hex patterned heatseal Retro-Reflective tape for comfort and flexability.
- 2 band & brace
- Global Recycled Standard Certificated
- Tested to 50 washes
- Conforms to EN ISO 20471 Class 3 high visibility
- RIS-3279-TOM Railway use certified.