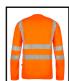

## Beeswift Envirowear Hi-Vis Recyclable Sweatshirt

A clothing revolution is changing the way garments are made and how wearers interact with brands. Envirowear has been designed to be recycled – using only mono-fibre design principles, each fabric, trim and accessory is carefully selected to ensure recyclability.

- Hi Vis sweatshirt
- 280 gsm fleece pique fabric
- 100% Recycled polyester
- Anti pill (the fabric has been treated to prevent little balls (or pills) of thread appearing on the surface of the fabric)
- Hex patterned heatseal Retro-Reflective tape for comfort and flexability.
- 2 band & brace
- Global Recycled Standard Certificated
- Tested to 50 washes
- Conforms to EN ISO 20471 Class 3 high visibility
- RIS-3279-TOM Railway use certified.